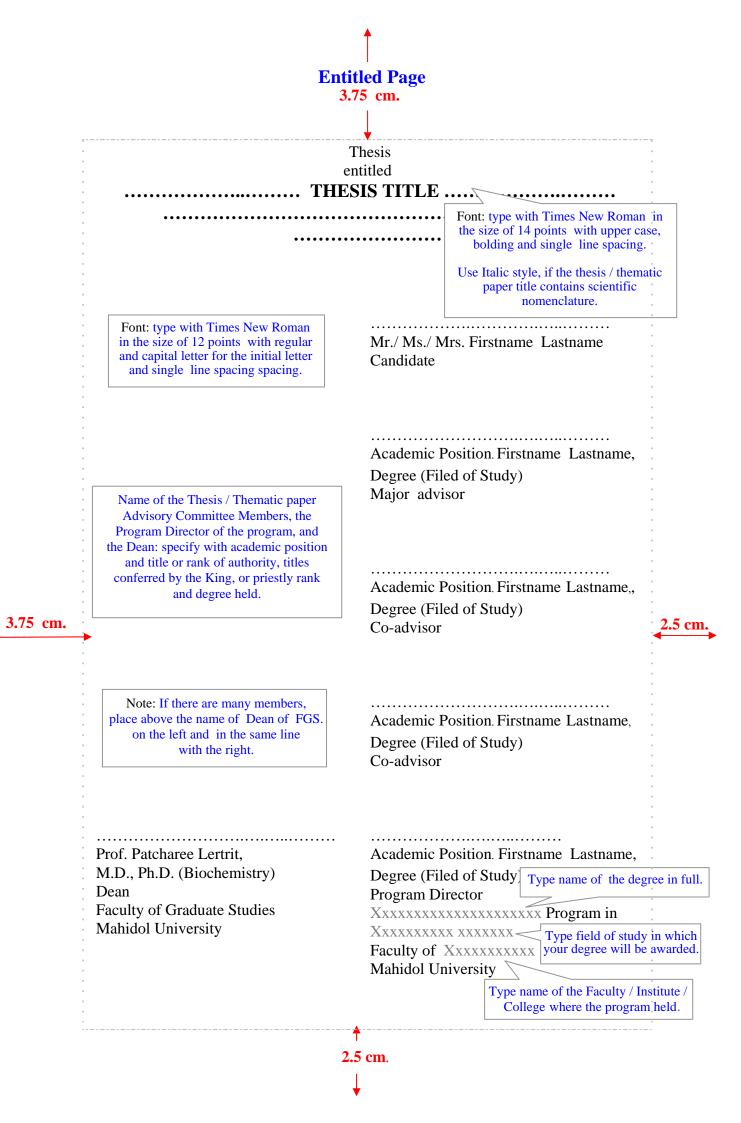

|          | Exampl                                                                                                              | e of Entitled Page<br>3.75 cm.                                                                                                                                                   | - 1               |
|----------|---------------------------------------------------------------------------------------------------------------------|----------------------------------------------------------------------------------------------------------------------------------------------------------------------------------|-------------------|
|          | STRESS IN ROOT OF SALT                                                                                              | Thesis<br>entitled<br><b>PONSES TO SODIUM CHLORIDE</b><br><b>TOLERANT AND SALT- SENSITIVE</b><br><b>ZA SATIVAL. SPP. INDICA</b> )                                                | • • • • • • • • • |
|          |                                                                                                                     | Pol. Maj. Treerin Mongkol<br>Candidate                                                                                                                                           | ·<br>·<br>·<br>·  |
| 3.75 cm. |                                                                                                                     | Asst. Prof. Kanyaratt Supaibulwatana,<br>Ph.D. (Plant Biotechnology)<br>Major advisor                                                                                            | 2.                |
|          |                                                                                                                     | Asst. Prof. Sittiruk Roytrakul,<br>Ph.D. (Molecular Biology)<br>Co-advisor                                                                                                       | •                 |
|          |                                                                                                                     | Prof. M.R. Jisnuson Svasti,<br>Ph.D. (Molecular Biology)<br>Co-advisor                                                                                                           | •                 |
|          | Prof. Patcharee Lertrit,<br>M.D., Ph.D. (Biochemistry)<br>Dean<br>Faculty of Graduate Studies<br>Mahidol University | Assoc. Prof. Chuenchit Boonchird,<br>Ph.D. (Molecular Biology)<br>Program Director<br>Doctor of Philosophy Program in<br>Biotechnology<br>Faculty of Science, Mahidol University |                   |