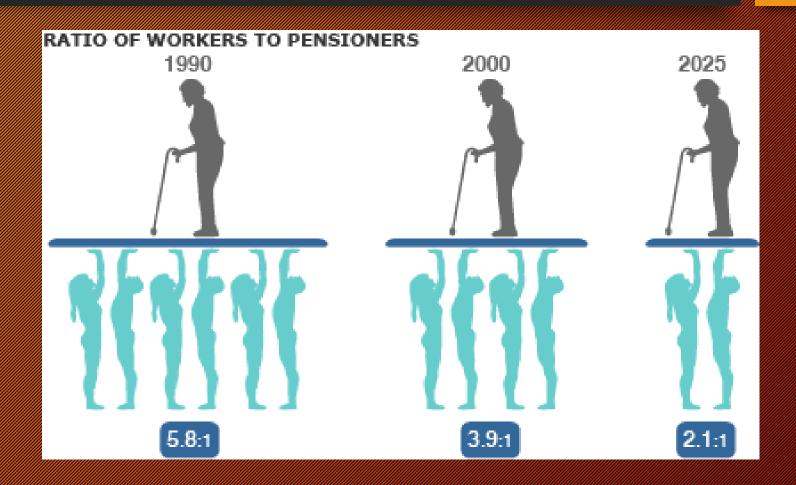

#### Demographic Changes

- In 2013 there were 1,2 million new employees, while 2,2 million retired
- According to the UN data, the working age population of Japan is projected to decline continuously from 87.2 million in 1995 to 57.1 million in 2050
- To keep the size of population at the level of 2005, the country would need 17 million immigrants up to 2050

## **Aging Society**